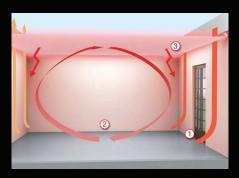

### Conditioning your air through the ceiling

- 1. Whether in summer or winter, conditioned air will flow gently over the outer walls. This eliminates any unpleasantly hot or cold walls.
- 2. A natural flow of air develops throughout the space inside the room, at speeds so low they are barely perceptible.
- 3. Heat radiates through the entire surface of the ceiling, providing pleasant, gentle heat or coolness.