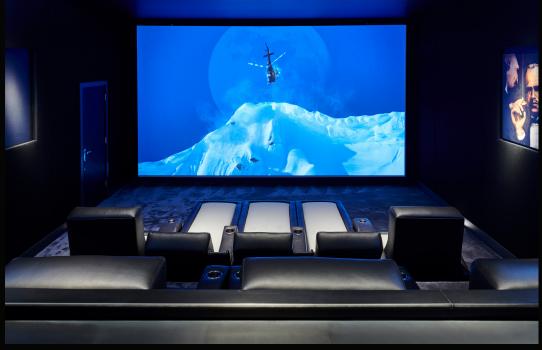

The couple wanted El Padrino to be a fully integrated smart home where every detail was considered and central to the family's plans was a home cinema; a room where they could relax and celebrate their passion for music, movies and entertaining.

Clarke Infinity were entrusted with making the clients dreams a reality – designing and creating a truly luxurious cinema room.

The Challenge: The couple's vision was a large home theatre that delivered a fully immersive big screen experience for the entire audience. The room needed to be both luxurious and comfortable with air conditioning throughout but without the cinema being negativity impacted by the air-con noise and unsightly equipment.