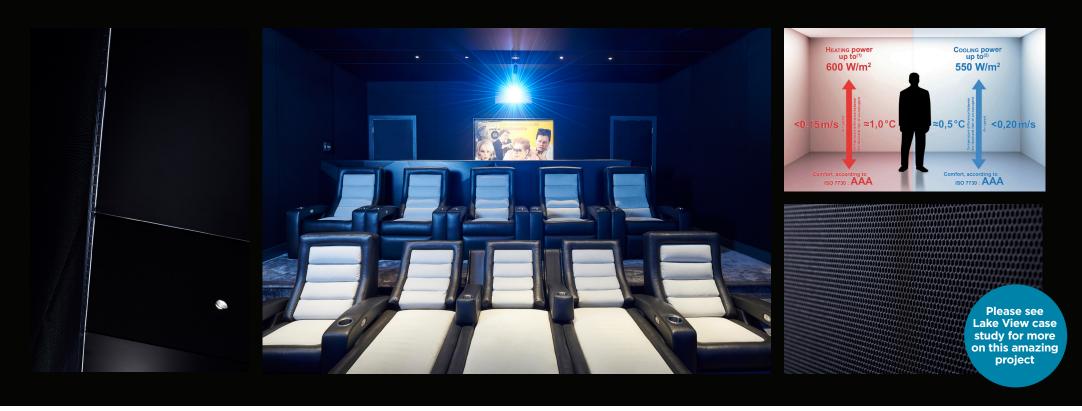

The client wanted the room to be extremely comfortable and ambient which meant both the cinema and AV room required air conditioning. Clarke Infinity's cinema design included a Barrisol stretched fabric ceiling and finishing to the interior walls; the Barrisol Clim ceiling is the first of its kind in the UK.

The perforated stretched fabric evenly distributes the air, ensuring the ceiling becomes a diffuser for any sound coming

from the air conditioning – as well as keeping any unsightly equipment out of view. The Barrisol Clim ceiling ensures you cannot see the HVAC, you cannot feel it (as the velocity in the occupied area is around 0.2m/s and human beings cannot feel the air movement when the velocity is less than 0.3m/s) and you cannot hear it due to the unique design – yet it delivers a luxurious finish and allows the air-conditioning to keep the room at the perfect temperature.

The team worked closely with the air conditioning company and specified every detail, from the placement of equipment and pipework, inclusion of broad band absorbers and creation of void to deaden sound. The result of the various acoustic solutions Clarke deployed is less than 15db of audible external, background noise, which is inaudible from any of the seating positions.